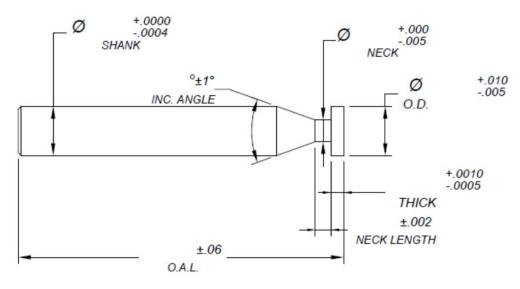

## RFQ - Keyway Cutter

Please fill in the below information as <u>complete</u> as possible to <u>quickly</u> receive the most <u>accurate</u> quote possible.

\*Standard tolerances are shown. If tighter tolerance required please note on drawing or "Comments" section below.