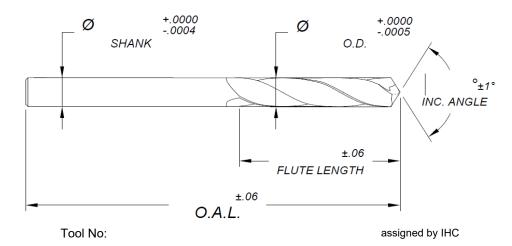

## RFQ Drill

Please fill in the below information as <u>complete</u> as possible to <u>quickly</u> receive the most <u>accurate</u> quote possible.

\*Standard tolerances are shown. If tighter tolerance required please note on drawing or "Comments" section below.

\* All orders will be credit card until terms are approved

Material to be cut:

IHC\* \*indicates recommedation / standard

# of flutes:

Flute configuraion: Helical Straight

Coating: Quote with and without

Coolant fed: Yes No Quote with and without

Quantities to quote:

Comments: (issues with current tool, areas of concern, delivery target, cost target, etc.)